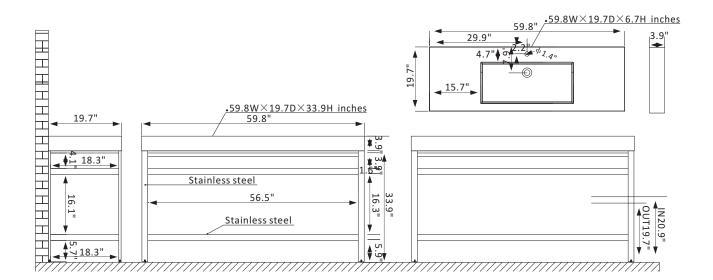

## **Features**

- Constructed of high-quality stainless steel with composite granite stone for superior durability and stability.
- Base available in Brushed Gold, Matte Black, or Polished Chrome finish to complement your décor.
- Includes integrated composite granite stone sink and countertop for a seamless, elegant look. Available in White, Gray, or Black.
- Multiple color-matching options available for complete customization.
- Beveled sink design ensures smooth water flow and minimizes splashing.
- Large open shelf provides a spacious storage area below.
- Horizontal bar provides the perfect spot for your favorite towels.
- Pre-drilled and designed for easy plumbing and faucet installation.
- \* Does not include faucet, drain assembly, P-trap, or backsplash.